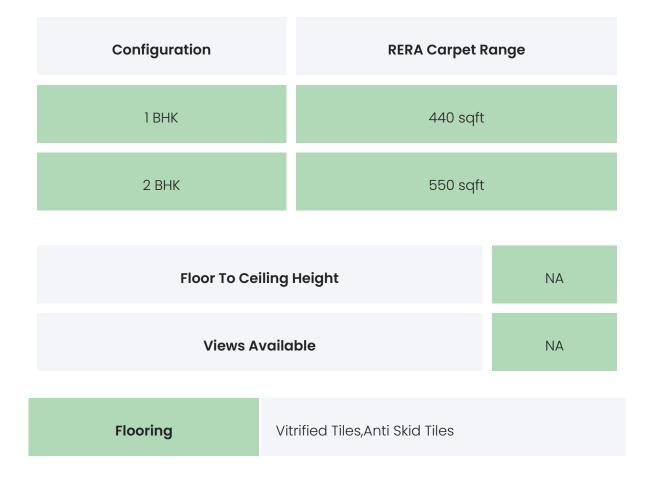

### **PROJECT & AMENITIES**

| Time Line                       | Size         | Typography  |
|---------------------------------|--------------|-------------|
| Completed on 31st October, 2020 | 1360.49 Sqmt | 1 BHK,2 BHK |